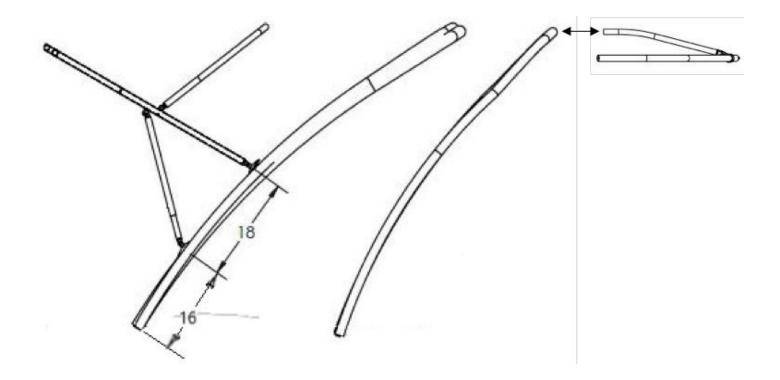

#### STEP 1

Mount Bracket location (A). Measure and place a mark on the Wake Tower 16" from the Wake Tower mount hole. Mount Bracket location (B). Measure and place a mark on the Wake Tower 18" from Mount Location (A).

#### **STEP 2**

Center the brackets at each mark and transfer the centers of each hole on to the Wake Tower tube with a center punch.

#### STEP 3

Using a 1/8" drill bit, drill holes completely through the top of Wake Tower tube.

#### STEP 4

Replace the brackets and secure using a Phillips screwdriver and self tapping screws.

#### STEP 5

Follow the same procedure d=for the other side.