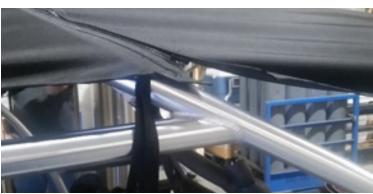

#### STEP 1

Install the SlideLock studs on the Aft Frame Main Bow into the brackets installed on the Wake Tower.

#### STEP 5

Attach the Aft hold down arms to the brackets on the Wake Tower and adjust for fit as needed.