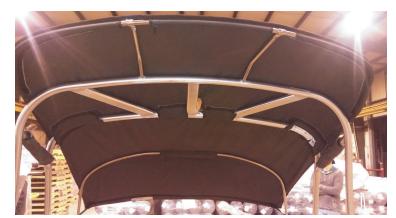

#### STEP 2

Zip the forward edge of the Aft Canopy to the Bow Canopy previously installed on the Wake Tower.

#### STEP 3

Place the canopy over the frame and zip the pockets over the Main Bow.

#### STEP 4

Open the canopy and zip the mid pocket around the Auxillary Bow on the frame.